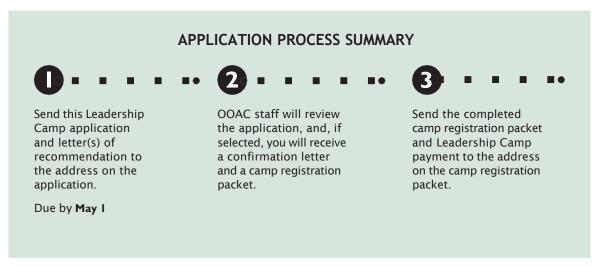

### **APPLICATION PROCESS**

To apply, send this Leadership Camp application and at least one letter of recommendation to the address on the application. The application deadline for this program is **May I**. Space is limited. An incomplete application could delay or prevent the Leadership Camper's acceptance to the program. Do **not** send any money with the attached Leadership Camp application at this time. Upon acceptance to the program, the Leadership Camper's confirmation letter and a camp registration packet will be sent to you. Send the completed camp registration packet and payment to the address indicated on the confirmation packet.